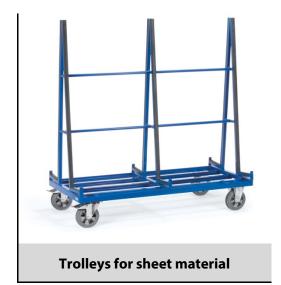

## **Construction:**

For safe transport of glass panels, wood or plastic plates as well as entire windows or doors. Trolleys for sheet material. Welded sectional and tubular steel. Powder coated blue RAL 5007. Fitted with rubber strip on two sides. 2 swivel and 2 fixed-wheel castors, elasticated solid rubber tyres, blue-grey "trackless", hubs with ball bearings. Swivel castors with wheel lock, according to the European Standard EN 1757-3 (safety of platform trolleys). Fitted with rubber strips on both sides. Support width 430 mm, support height 1450 mm.

## **Technical details:**

| Capacity              | 1200 kg                        |
|-----------------------|--------------------------------|
| Platform size         | 2076 x 2x 230 L x W mm         |
| Outside dimension     | 2076 x 800 x 1783 L x W x H mm |
| Wheels                | TPE 200 x 40 mm                |
| net weight            | 86 kg                          |
|                       |                                |
|                       |                                |
|                       |                                |
| Country of origin     | Germany                        |
| Customs tariff number | 8716800000                     |
| Warranty              | 10 years                       |
| EAN-Code              | 4017976020075                  |
| Order number          | 4476                           |