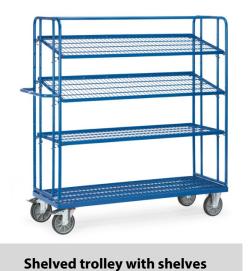

## **Construction:**

Tubular/sectional steel design, powder coated. 1 fix and 3 detachable shelves with welded wire lattice 140 x 40 mm, powder coated blue, RAL 5007, put into an angle steel frame with 15 mm high skirting at both sides. Detachable shelves variably insertable, distance between support rods 120 mm. Possible angle when inclined 15° or 30°. Wheels: 2 swivel and 2 fixed-wheel castors, TPE tyres, hubs with precision deep grove ball bearing. Swivel castors with wheel locks, according to the European Standard EN 1757-3 (safety of platform trolleys). Capacity per shelf 50 kg.

## **Technical details:**

| Capacity              | 500 kg                         |
|-----------------------|--------------------------------|
| Loading height        | 272 mm                         |
| Platform size         | 1250 x 610 L x W mm            |
| Outside dimension     | 1430 x 620 x 1800 L x W x H mm |
| Wheels                | TPE 200 x 40 mm                |
| net weight            | 73 kg                          |
|                       |                                |
|                       |                                |
| Country of origin     | Germany                        |
| Customs tariff number | 8716800000                     |
| Warranty              | 10 years                       |
| EAN-Code              | 4017976044958                  |
| Order number          | 4495                           |