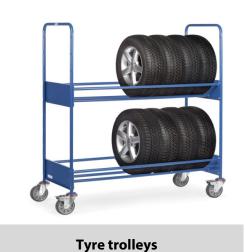

## **Construction:**

Tubular steel construction, screwed together, powder coated blue RAL 5007. 4 swivel castors, solid rubber tyres, blue-grey "trackless", hubs with ball bearing. 2 swivel castors with wheel locks. Tyre carrier variable adjustable in intervals of 150 mm with clamps on the face ends. Reinforced Version, suitable for high demand, eg. for motorsports as tyre trolley in pit lane.

## **Technical details:**

| Capacity              | 500 kg                         |
|-----------------------|--------------------------------|
| Platform size         | 1860 x 618 L x W mm            |
| Outside dimension     | 1991 x 671 x 1671 L x W x H mm |
| Wheels                | Elastic 200 x 50 mm            |
| net weight            | 62 kg                          |
|                       |                                |
|                       |                                |
|                       |                                |
| Country of origin     | Germany                        |
| Customs tariff number | 8716800000                     |
| Warranty              | 10 years                       |
| EAN-Code              | 4017976164588                  |
| Order number          | 4588                           |