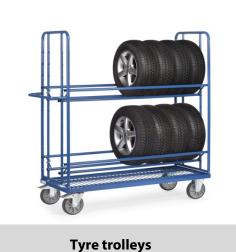

## **Construction:**

Tubular steel and steel section construction, powder coated. Shelves with welded wire lattice 140 x 40 mm. Carriers variably insertable within a distance of 120 mm. Due to the joint-like attachment, the carriers adapt automatically to the tyre size. 2 swivel and 2 fixed-wheel castors, TPE tyres, hubs with groove ball roller bearings. Swivel castors with wheel locks.

## **Technical details:**

| Capacity              | 400 kg                         |
|-----------------------|--------------------------------|
| Platform size         | 1420 x 610 L x W mm            |
| Outside dimension     | 1600 x 620 x 1800 L x W x H mm |
| Wheels                | TPE 200 x 40 mm                |
| net weight            | 62 kg                          |
|                       |                                |
|                       |                                |
|                       |                                |
| Country of origin     | Germany                        |
| Customs tariff number | 8716800000                     |
| Warranty              | 10 years                       |
| EAN-Code              | 4017976045962                  |
| Order number          | 4596                           |