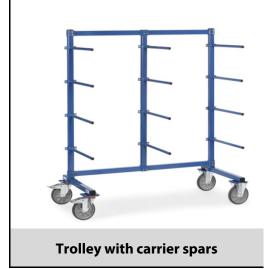

## **Construction:**

Modular system: Frame made of sturdy square tube. Cross beams, posts and bars connected with solid screwed joints. Carrier spars made of tubular steel Ø 27 mm with screwed joints and PVC hose. With 12 oneside carrier spars. Carrying capacity per level 80 kg. Powder coated blue RAL 5007. 2 swivel and 2 fixed-wheel castors, TPE tyres, hubs with groove ball bearing. Swivel castors with wheel locks, according to EN 1757-3.