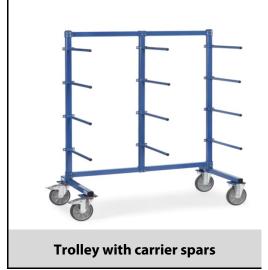

## **Construction:**

Modular system: Frame made of sturdy square tube. Cross beams, posts and bars connected with solid screwed joints. Carrier spars made of tubular steel Ø 27 mm with screwed joints. With 12 one-side carrier spars. Carrying capacity per level 80 kg. Powder coated blue RAL 5007. 2 swivel and 2 fixed-wheel castors, TPE tyres, hubs with groove ball bearing. Swivel castors with wheel locks, according to EN 1757-3.

## **Technical details:**

| Capacity              | 500 kg                         |
|-----------------------|--------------------------------|
| Platform size         | 1200 x 800 L x W mm            |
| Outside dimension     | 1400 x 800 x 1807 L x W x H mm |
| Wheels                | TPE 200 x 40 mm                |
| net weight            | 69 kg                          |
|                       |                                |
|                       |                                |
|                       |                                |
| Country of origin     | Germany                        |
| Customs tariff number | 8716800000                     |
| Warranty              | 10 years                       |
| EAN-Code              | 4017976046143                  |
| Order number          | 4614                           |