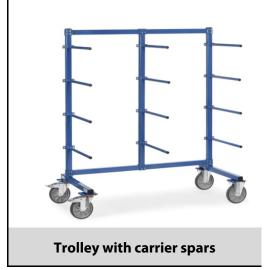

## **Construction:**

Modular system: Frame made of sturdy square tube. Cross beams, posts and bars connected with solid screwed joints. Carrier spars made of tubular steel Ø 27 mm with screwed joints and PVC hose. With 12 one-side carrier spars. Carrying capacity per level 80 kg. Powder coated blue RAL 5007. 2 swivel and 2 fixed-wheel castors, TPE tyres, hubs with groove ball bearing. Swivel castors with wheel locks, according to EN 1757-3.