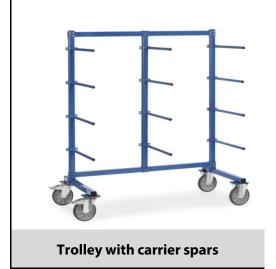

## **Construction:**

Modular system: Frame made of sturdy square tube. Cross beams, posts and bars connected with solid screwed joints. Carrier spars made of tubular steel Ø 27 mm with screwed joints. With 12 one-side carrier spars. Carrying capacity per level 80 kg. Powder coated blue RAL 5007. 2 swivel and 2 fixed-wheel castors, TPE tyres, hubs with groove ball bearing. Swivel castors with wheel locks, according to EN 1757-3.

## **Technical details:**

| Capacity              | 500 kg                         |
|-----------------------|--------------------------------|
| Platform size         | 1600 x 800 L x W mm            |
| Outside dimension     | 1800 x 800 x 1807 L x W x H mm |
| Wheels                | TPE 200 x 40 mm                |
| net weight            | 72 kg                          |
|                       |                                |
|                       |                                |
|                       |                                |
| Country of origin     | Germany                        |
| Customs tariff number | 8716800000                     |
| Warranty              | 10 years                       |
| EAN-Code              | 4017976046150                  |
| Order number          | 4615                           |