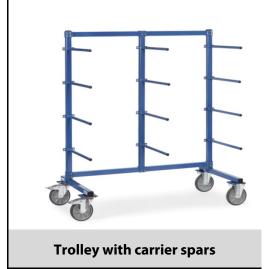

## **Construction:**

Modular system: Frame made of sturdy square tube. Cross beams, posts and bars connected with solid screwed joints. Carrier spars made of tubular steel Ø 27 mm with screwed joints and PVC hose. With 12 one-side carrier spars. Carrying capacity per level 80 kg. Powder coated blue RAL 5007. 2 swivel and 2 fixed-wheel castors, TPE tyres, hubs with groove ball bearing. Swivel castors with wheel locks, according to EN 1757-3.

## **Technical details:**

| Capacity              | 500 kg                         |
|-----------------------|--------------------------------|
| Platform size         | 2000 x 800 L x W mm            |
| Outside dimension     | 2200 x 800 x 1807 L x W x H mm |
| Wheels                | TPE 200 x 40 mm                |
| net weight            | 80 kg                          |
|                       |                                |
|                       |                                |
|                       |                                |
| Country of origin     | Germany                        |
| Customs tariff number | 8716800000                     |
| Warranty              | 10 years                       |
| EAN-Code              | 4017976461618                  |
| Order number          | 4616-1                         |