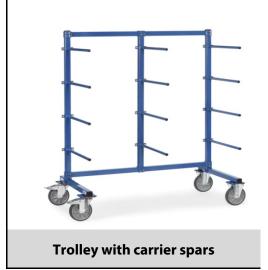

## **Construction:**

Modular system: Frame made of sturdy square tube. Cross beams, posts and bars connected with solid screwed joints. Carrier spars made of tubular steel Ø 27 mm with screwed joints. With 12 one-side carrier spars. Carrying capacity per level 80 kg. Powder coated blue RAL 5007. 2 swivel and 2 fixed-wheel castors, TPE tyres, hubs with groove ball bearing. Swivel castors with wheel locks, according to EN 1757-3.