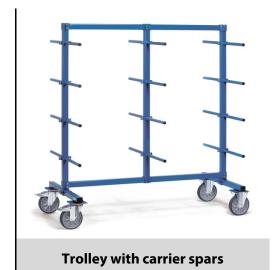

## **Construction:**

Modular system: Frame made of sturdy square tube. Cross beams, posts and bars connected with solid screwed joints. Carrier spars made of tubular steel Ø 27 mm with screwed joints and PVC hose. With 24 carrier spars on both sides (12 per side). Carrying capacity per level 80 kg. Powder coated blue RAL 5007. 2 swivel and 2 fixed-wheel castors, TPE tyres, hubs with groove ball bearing. Swivel castors with wheel locks, according to EN 1757-3.

## **Technical details:**

| Capacity              | 500 kg                         |
|-----------------------|--------------------------------|
| Platform size         | 1200 x 800 L x W mm            |
| Outside dimension     | 1400 x 800 x 1807 L x W x H mm |
| Wheels                | TPE 200 x 40 mm                |
| net weight            | 69 kg                          |
|                       |                                |
|                       |                                |
|                       |                                |
| Country of origin     | Germany                        |
| Customs tariff number | 8716800000                     |
| Warranty              | 10 years                       |
| EAN-Code              | 4017976462417                  |
| Order number          | 4624-1                         |