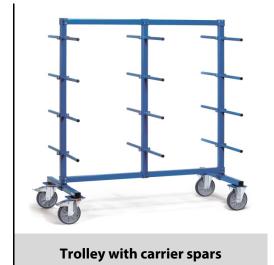

## **Construction:**

Modular system: Frame made of sturdy square tube. Cross beams, posts and bars connected with solid screwed joints. Carrier spars made of tubular steel Ø 27 mm with screwed joints. With 24 carrier spars on both sides (12 per side). Carrying capacity per level 80 kg. Powder coated blue RAL 5007. 2 swivel and 2 fixed-wheel castors, TPE tyres, hubs with groove ball bearing. Swivel castors with wheel locks, according to EN 1757-3.