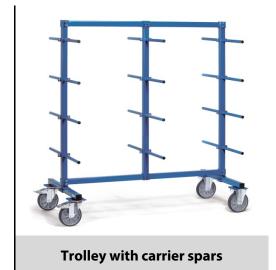

## **Construction:**

Modular system: Frame made of sturdy square tube. Cross beams, posts and bars connected with solid screwed joints. Carrier spars made of tubular steel Ø 27 mm with screwed joints and PVC hose. With 24 carrier spars on both sides (12 per side). Carrying capacity per level 80 kg. Powder coated blue RAL 5007. 2 swivel and 2 fixed-wheel castors, TPE tyres, hubs with groove ball bearing. Swivel castors with wheel locks, according to EN 1757-3.

## **Technical details:**

| Capacity              | 500 kg                         |
|-----------------------|--------------------------------|
| Platform size         | 1600 x 800 L x W mm            |
| Outside dimension     | 1800 x 800 x 1807 L x W x H mm |
| Wheels                | TPE 200 x 40 mm                |
| net weight            | 72 kg                          |
|                       |                                |
|                       |                                |
|                       |                                |
| Country of origin     | Germany                        |
| Customs tariff number | 8716800000                     |
| Warranty              | 10 years                       |
| EAN-Code              | 4017976462516                  |
| Order number          | 4625-1                         |