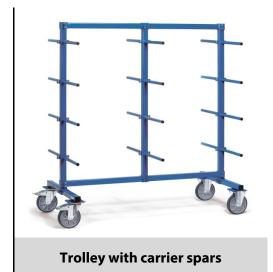

## **Construction:**

Modular system: Frame made of sturdy square tube. Cross beams, posts and bars connected with solid screwed joints. Carrier spars made of tubular steel Ø 27 mm with screwed joints. With 24 carrier spars on both sides (12 per side). Carrying capacity per level 80 kg. Powder coated blue RAL 5007. 2 swivel and 2 fixed-wheel castors, TPE tyres, hubs with groove ball bearing. Swivel castors with wheel locks, according to EN 1757-3.

## **Technical details:**

| Capacity              | 500 kg                         |
|-----------------------|--------------------------------|
| Platform size         | 1600 x 800 L x W mm            |
| Outside dimension     | 1800 x 800 x 1807 L x W x H mm |
| Wheels                | TPE 200 x 40 mm                |
| net weight            | 70 kg                          |
|                       |                                |
|                       |                                |
|                       |                                |
| Country of origin     | Germany                        |
| Customs tariff number | 8716800000                     |
| Warranty              | 10 years                       |
| EAN-Code              | 4017976046259                  |
| Order number          | 4625                           |