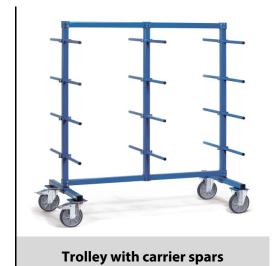

## **Construction:**

Modular system: Frame made of sturdy square tube. Cross beams, posts and bars connected with solid screwed joints. Carrier spars made of tubular steel Ø 27 mm with screwed joints and PVC hose. With 24 carrier spars on both sides (12 per side). Carrying capacity per level 80 kg. Powder coated blue RAL 5007. 2 swivel and 2 fixed-wheel castors, TPE tyres, hubs with groove ball bearing. Swivel castors with wheel locks, according to EN 1757-3.

## **Technical details:**

| Capacity              | 500 kg                         |
|-----------------------|--------------------------------|
| Platform size         | 2000 x 800 L x W mm            |
| Outside dimension     | 2200 x 800 x 1807 L x W x H mm |
| Wheels                | TPE 200 x 40 mm                |
| net weight            | 77 kg                          |
|                       |                                |
|                       |                                |
|                       |                                |
| Country of origin     | Germany                        |
| Customs tariff number | 8716800000                     |
| Warranty              | 10 years                       |
| EAN-Code              | 4017976462615                  |
| Order number          | 4626-1                         |