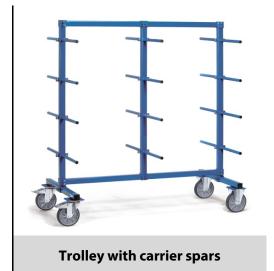

## **Construction:**

Modular system: Frame made of sturdy square tube. Cross beams, posts and bars connected with solid screwed joints. Carrier spars made of tubular steel Ø 27 mm with screwed joints. With 24 carrier spars on both sides (12 per side). Carrying capacity per level 80 kg. Powder coated blue RAL 5007. 2 swivel and 2 fixed-wheel castors, TPE tyres, hubs with groove ball bearing. Swivel castors with wheel locks, according to EN 1757-3.