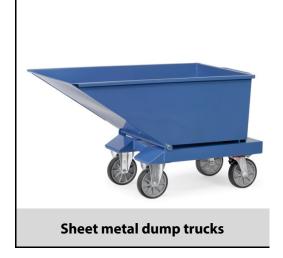

## **Construction:**

Made of 2 mm thick steel sheet, with double-folded top rim. Welded oiltight. Chassis made of 3 mm thick canted steel sheet, with integrated stacker pockets. Kickplate and tilt lock, tubular steel handle. Powder coated blue RAL 5007. Fitted with 2 swivel and 2 fixed-wheel castors, TPE tyres 200 x 40 mm, hubs with groove ball bearing. Equipped as standard with TOTALSTOP - central brake system on swivel castors, according to the European Standard EN 1757-3 (safety of platform trolleys). Suitable for pushing and for stacking. Item number with addition "A" means "with drainage tap".

## **Technical details:**

| Capacity                           | 750 kg                        |
|------------------------------------|-------------------------------|
| Box size                           | 1200 x 652 x 413 L x W x H mm |
| Outside dimension                  | 1359 x 713 x 780 L x W x H mm |
| Dumping edge height (with rollers) | 780 mm                        |
| Wheels                             | TPE 200 x 40 mm               |
| net weight                         | 70 kg                         |
|                                    |                               |
|                                    |                               |
| Country of origin                  | Germany                       |
| Customs tariff number              | 8716800000                    |
| Warranty                           | 10 years                      |
| EAN-Code                           | 4017976047010                 |
| Order number                       | 4701                          |