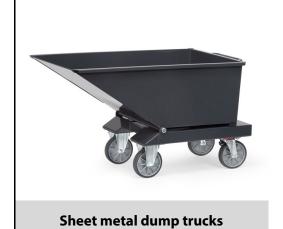

## **Construction:**

Made of 2 mm thick steel sheet, with double-folded top rim. Welded oiltight. Chassis made of 3 mm thick canted steel sheet, with integrated stacker pockets. Kickplate and tilt lock, tubular steel handle. Powder coated blue RAL 7016. Fitted with 2 swivel and 2 fixed-wheel castors, TPE tyres 200 x 40 mm, hubs with groove ball bearing. Equipped as standard with TOTALSTOP - central brake system on swivel castors, according to the European Standard EN 1757-3 (safety of platform trolleys). Suitable for pushing and for stacking. Item number with addition "A" means "with drainage tap".

## **Technical details:**

| Capacity                           | 750 kg                        |
|------------------------------------|-------------------------------|
| Box size                           | 1200 x 652 x 413 L x W x H mm |
| Outside dimension                  | 1359 x 713 x 780 L x W x H mm |
| Dumping edge height (with rollers) | 780 mm                        |
| Wheels                             | TPE 200 x 40 mm               |
| net weight                         | 70 kg                         |
|                                    |                               |
|                                    |                               |
| Country of origin                  | Germany                       |
| Customs tariff number              | 8716800000                    |
| Warranty                           | 10 years                      |
| EAN-Code                           | 4017976246970                 |
| Order number                       | 4701/7016                     |