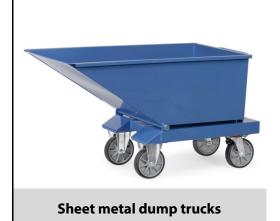

## **Construction:**

Made of 2 mm thick steel sheet, with double-folded top rim. Welded oiltight. Chassis made of 3 mm thick canted steel sheet, with integrated stacker pockets. Kickplate and tilt lock, tubular steel handle. Powder coated blue RAL 5007. Fitted with 2 swivel and 2 fixed-wheel castors, TPE tyres 200 x 40 mm, hubs with groove ball bearing. Equipped as standard with TOTALSTOP - central brake system on swivel castors, according to the European Standard EN 1757-3 (safety of platform trolleys). Suitable for pushing and for stacking. Item number with addition "A" means "with drainage tap".

## **Technical details:**

| Capacity                           | 750 kg                        |
|------------------------------------|-------------------------------|
| Box size                           | 1200 x 652 x 413 L x W x H mm |
| Outside dimension                  | 1359 x 713 x 780 L x W x H mm |
| Dumping edge height (with rollers) | 780 mm                        |
| Wheels                             | TPE 200 x 40 mm               |
| net weight                         | 71 kg                         |
|                                    |                               |
|                                    |                               |
| Country of origin                  | Germany                       |
| Customs tariff number              | 8716800000                    |
| Warranty                           | 10 years                      |
| EAN-Code                           | 4017976147017                 |
| Order number                       | 4701A                         |