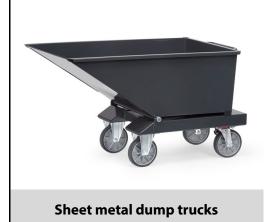

## **Construction:**

Made of 2 mm thick steel sheet, with double-folded top rim. Welded oiltight. Chassis made of 3 mm thick canted steel sheet, with integrated stacker pockets. Kickplate and tilt lock, tubular steel handle. Powder coated blue RAL 7016. Fitted with 2 swivel and 2 fixed-wheel castors, TPE tyres 200 x 40 mm, hubs with groove ball bearing. Equipped as standard with TOTALSTOP - central brake system on swivel castors, according to the European Standard EN 1757-3 (safety of platform trolleys). Suitable for pushing and for stacking. Item number with addition "A" means "with drainage tap".

## **Technical details:**

| Capacity                           | 750 kg                        |
|------------------------------------|-------------------------------|
| Box size                           | 1200 x 652 x 413 L x W x H mm |
| Outside dimension                  | 1359 x 713 x 780 L x W x H mm |
| Dumping edge height (with rollers) | 780 mm                        |
| Wheels                             | TPE 200 x 40 mm               |
| net weight                         | 71 kg                         |
|                                    |                               |
| Country of origin                  | Germany                       |
| Customs tariff number              | 8716800000                    |
| Warranty                           | 10 years                      |
| EAN-Code                           | 4017976247014                 |
| Order number                       | 4701A/7016                    |