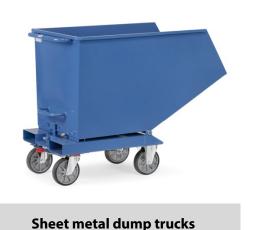

## **Construction:**

Made of 2 mm thick steel sheet, with double-folded top rim. Welded oiltight. Chassis made of 3 mm thick canted steel sheet, with integrated stacker pockets. Kickplate and tilt lock, tubular steel handle. Powder coated blue RAL 5007. Fitted with 2 swivel and 2 fixed-wheel castors. Wheels: 4702-4703A with TPE tyres, 200 x 40 mm, hubs with groove ball bearing. 4704-4704A: Whit elasticated solid rubber tyres 200 x 50 mm, blue-grey "trackless", hubs with ball bearing. Equipped as standard with TOTALSTOP - central brake system on swivel castors, according to the European Standard EN 1757-3 (safety of platform trolleys). Suitable for pushing and for stacking. Item number with addition "A" means "with drainage tap".

## **Technical details:**

| Capacity                           | 750 kg                         |
|------------------------------------|--------------------------------|
| Box size                           | 1214 x 669 x 708 L x W x H mm  |
| Outside dimension                  | 1374 x 730 x 1072 L x W x H mm |
| Dumping edge height (with rollers) | 733 mm                         |
| Wheels                             | TPE 200 x 40 mm                |
| net weight                         | 84 kg                          |
|                                    |                                |
|                                    |                                |
| Country of origin                  | Germany                        |
| Customs tariff number              | 8716800000                     |
| Warranty                           | 10 years                       |
| EAN-Code                           | 4017976147024                  |
| Order number                       | 4702A                          |