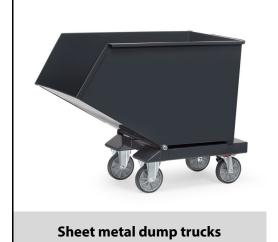

## **Construction:**

Made of 2 mm thick steel sheet, with double-folded top rim. Welded oiltight. Chassis made of 3 mm thick canted steel sheet, with integrated stacker pockets. Kickplate and tilt lock, tubular steel handle. Powder coated blue RAL 7016. Fitted with 2 swivel and 2 fixed-wheel castors, TPE tyres 200 x 40 mm, hubs with groove ball bearing. Equipped as standard with TOTALSTOP - central brake system on swivel castors, according to the European Standard EN 1757-3 (safety of platform trolleys). Suitable for pushing and for stacking. Item number with addition "A" means "with drainage tap".

## **Technical details:**

| Capacity                           | 800 kg                          |
|------------------------------------|---------------------------------|
| Box size                           | 1321 x 1044 x 735 L x W x H mm  |
| Outside dimension                  | 1458 x 1105 x 1099 L x W x H mm |
| Dumping edge height (with rollers) | 843 mm                          |
| Wheels                             | Elastic 200 x 50 mm             |
| net weight                         | 120 kg                          |
|                                    |                                 |
|                                    |                                 |
| Country of origin                  | Germany                         |
| Customs tariff number              | 8716800000                      |
| Warranty                           | 10 years                        |
| EAN-Code                           | 4017976247045                   |
| Order number                       | 4704A/7016                      |