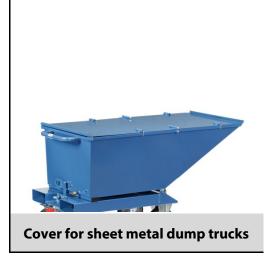

## **Construction:**

Hinged cover for dump truck, can be opened on 2 sides. When closed, the cover can be locked in place with spring hooks. When flipped open, the front part can be secured with spring hooks to prevent unwanted slamming during tilting. The flipped open back part of the cover can also be locked in place. Folded handle rail on front and back of the cover. Steel sheet 1.5 mm, internally reinforced with 15 x 3 mm steel strip braces. No external protrusions to avoid any shearing risk. Powder coated in blue RAL 5007 or anthracite RAL 7016. Can be retro-fitted. Surcharge per dump truck.