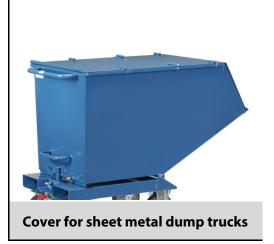

## **Construction:**

Hinged cover for dump truck, can be opened on 2 sides. When closed, the cover can be locked in place with spring hooks. When flipped open, the front part can be secured with spring hooks to prevent unwanted slamming during tilting. The flipped open back part of the cover can also be locked in place. Folded handle rail on front and back of the cover. Steel sheet 1.5 mm, internally reinforced with 15 x 3 mm steel strip braces. No external protrusions to avoid any shearing risk. Powder coated in blue RAL 5007 or anthracite RAL 7016. Can be retro-fitted. Surcharge per dump truck.

## **Technical details:**

| Box size              | 1214 x 669 x 708 L x W x H mm |
|-----------------------|-------------------------------|
| net weight            | 14,5 kg                       |
|                       |                               |
|                       |                               |
|                       |                               |
|                       |                               |
|                       |                               |
|                       |                               |
| Country of origin     | Germany                       |
| Customs tariff number | 8716800000                    |
| Warranty              | 10 years                      |
| EAN-Code              | 4017976534718                 |
| Order number          | 47D2                          |