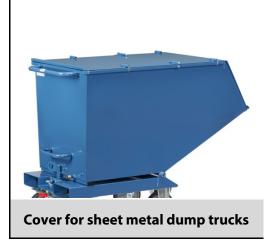

## **Construction:**

Hinged cover for dump truck, can be opened on 2 sides. When closed, the cover can be locked in place with spring hooks. When flipped open, the front part can be secured with spring hooks to prevent unwanted slamming during tilting. The flipped open back part of the cover can also be locked in place. Folded handle rail on front and back of the cover. Steel sheet 1.5 mm, internally reinforced with 15 x 3 mm steel strip braces. No external protrusions to avoid any shearing risk. Powder coated in blue RAL 5007 or anthracite RAL 7016. Can be retro-fitted. Surcharge per dump truck.

## **Technical details:**

| Box size              | 1321 x 794 x 735 L x W x H mm |
|-----------------------|-------------------------------|
| net weight            | 17,5 kg                       |
|                       |                               |
|                       |                               |
|                       |                               |
|                       |                               |
|                       |                               |
|                       |                               |
| Country of origin     | Germany                       |
| Customs tariff number | 8716800000                    |
| Warranty              | 10 years                      |
| EAN-Code              | 4017976534725                 |
| Order number          | 47D3                          |