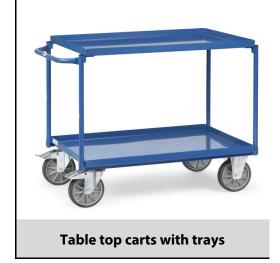

## **Construction:**

Modular system: Steel construction, welded. Tubular steel hoop and steel plate trays screwed. Trays oil-tight, rim 40 mm high, powder coated blue RAL 5007. 2 swivel and 2 fixed-wheel castors, TPE tyres, hubs with groove ball bearing. Swivel castors with wheel locks, according to the European Standard EN 1757-3 (safety of platform trolleys). Capacity of upper shelf 200 kg.

## **Technical details:**

| Capacity              | 300 kg                        |
|-----------------------|-------------------------------|
| Shelve heights        | 207, 829 mm                   |
| Platform size         | 850 x 500 L x W mm            |
| Outside dimension     | 1021 x 500 x 870 L x W x H mm |
| Wheels                | TPE 160 x 40 mm               |
| net weight            | 36 kg                         |
|                       |                               |
|                       |                               |
| Country of origin     | Germany                       |
| Customs tariff number | 8716800000                    |
| Warranty              | 10 years                      |
| EAN-Code              | 4017976048208                 |
| Order number          | 4820                          |