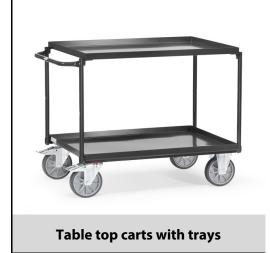

## **Construction:**

Modular system: Steel construction, welded. Tubular steel hoop and steel plate trays screwed. Trays oil-tight, rim 40 mm high, powder coated anthracite grey RAL 7016. 2 swivel and 2 fixed-wheel castors, TPE tyres, hubs with groove ball bearing. Swivel castors with wheel locks, according to the European Standard EN 1757-3 (safety of platform trolleys). Capacity of upper shelf 200 kg.

| Capacity              | 300 kg                        |
|-----------------------|-------------------------------|
| Shelve heights        | 207, 829 mm                   |
| Platform size         | 850 x 500 L x W mm            |
| Outside dimension     | 1021 x 500 x 870 L x W x H mm |
| Wheels                | TPE 160 x 40 mm               |
| net weight            | 36 kg                         |
|                       |                               |
|                       |                               |
| Country of origin     | Germany                       |
| Customs tariff number | 8716800000                    |
| Warranty              | 10 years                      |
| EAN-Code              | 4017976748207                 |
| Order number          | 4820/7016                     |