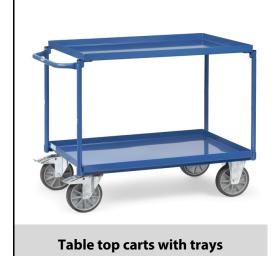

## **Construction:**

Modular system: Steel construction, welded. Tubular steel hoop and steel plate trays screwed. Trays oil-tight, rim 40 mm high, powder coated blue RAL 5007. 2 swivel and 2 fixed-wheel castors, TPE tyres, hubs with groove ball bearing. Swivel castors with wheel locks, according to the European Standard EN 1757-3 (safety of platform trolleys). Capacity of upper shelf 200 kg.

## **Technical details:**

| Capacity              | 400 kg                        |
|-----------------------|-------------------------------|
| Shelve heights        | 248, 870 mm                   |
| Platform size         | 1000 x 700 L x W mm           |
| Outside dimension     | 1171 x 700 x 910 L x W x H mm |
| Wheels                | TPE 200 x 40 mm               |
| net weight            | 47 kg                         |
|                       |                               |
|                       |                               |
| Country of origin     | Germany                       |
| Customs tariff number | 8716800000                    |
| Warranty              | 10 years                      |
| EAN-Code              | 4017976048222                 |
| Order number          | 4822                          |