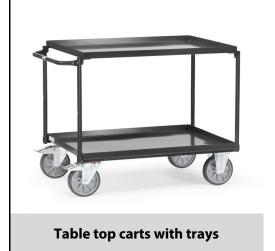

## **Construction:**

Modular system: Steel construction, welded. Tubular steel hoop and steel plate trays screwed. Trays oil-tight, rim 40 mm high, powder coated anthracite grey RAL 7016. 2 swivel and 2 fixed-wheel castors, TPE tyres, hubs with groove ball bearing. Swivel castors with wheel locks, according to the European Standard EN 1757-3 (safety of platform trolleys). Capacity of upper shelf 200 kg.

## **Technical details:**

| Capacity              | 400 kg                        |
|-----------------------|-------------------------------|
| Shelve heights        | 248, 870 mm                   |
| Platform size         | 1000 x 700 L x W mm           |
| Outside dimension     | 1171 x 700 x 910 L x W x H mm |
| Wheels                | TPE 200 x 40 mm               |
| net weight            | 47 kg                         |
|                       |                               |
|                       |                               |
| Country of origin     | Germany                       |
| Customs tariff number | 8716800000                    |
| Warranty              | 10 years                      |
| EAN-Code              | 4017976748221                 |
| Order number          | 4822/7016                     |