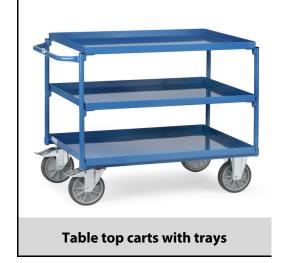

## **Construction:**

Modular system: Steel construction, welded. Tubular steel hoop and steel plate trays screwed. Trays oil-tight, rim 40 mm high, powder coated blue RAL 5007. 2 swivel and 2 fixed-wheel castors, TPE tyres, hubs with groove ball bearing. Swivel castors with wheel locks, according to the European Standard EN 1757-3 (safety of platform trolleys). Capacity of upper and middle shelf 200 kg.

## **Technical details:**

| Capacity              | 400 kg                        |
|-----------------------|-------------------------------|
| Shelve heights        | 207, 519, 829 mm              |
| Platform size         | 850 x 500 L x W mm            |
| Outside dimension     | 1021 x 500 x 870 L x W x H mm |
| Wheels                | TPE 160 x 40 mm               |
| net weight            | 46 kg                         |
|                       |                               |
|                       |                               |
| Country of origin     | Germany                       |
| Customs tariff number | 8716800000                    |
| Warranty              | 10 years                      |
| EAN-Code              | 4017976048307                 |
| Order number          | 4830                          |