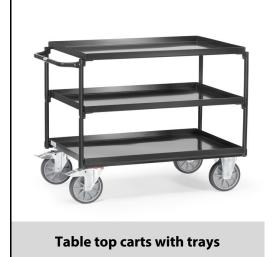

## **Construction:**

Modular system: Steel construction, welded. Tubular steel hoop and steel plate trays screwed. Trays oil-tight, rim 40 mm high, powder coated anthracite grey RAL 7016. 2 swivel and 2 fixed-wheel castors, TPE tyres, hubs with groove ball bearing. Swivel castors with wheel locks, according to the European Standard EN 1757-3 (safety of platform trolleys). Capacity of upper and middle shelf 200 kg.

| Capacity              | 400 kg                        |
|-----------------------|-------------------------------|
| Shelve heights        | 207, 519, 829 mm              |
| Platform size         | 850 x 500 L x W mm            |
| Outside dimension     | 1021 x 500 x 870 L x W x H mm |
| Wheels                | TPE 160 x 40 mm               |
| net weight            | 46 kg                         |
|                       |                               |
|                       |                               |
| Country of origin     | Germany                       |
| Customs tariff number | 8716800000                    |
| Warranty              | 10 years                      |
| EAN-Code              | 4017976748306                 |
| Order number          | 4830/7016                     |