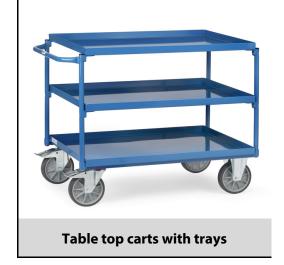

## **Construction:**

Modular system: Steel construction, welded. Tubular steel hoop and steel plate trays screwed. Trays oil-tight, rim 40 mm high, powder coated blue RAL 5007. 2 swivel and 2 fixed-wheel castors, TPE tyres, hubs with groove ball bearing. Swivel castors with wheel locks, according to the European Standard EN 1757-3 (safety of platform trolleys). Capacity of upper and middle shelf 200 kg.

## **Technical details:**

| Capacity              | 400 kg                        |
|-----------------------|-------------------------------|
| Shelve heights        | 248, 560, 870 mm              |
| Platform size         | 1000 x 700 L x W mm           |
| Outside dimension     | 1171 x 700 x 910 L x W x H mm |
| Wheels                | TPE 200 x 40 mm               |
| net weight            | 61 kg                         |
|                       |                               |
|                       |                               |
| Country of origin     | Germany                       |
| Customs tariff number | 8716800000                    |
| Warranty              | 10 years                      |
| EAN-Code              | 4017976048321                 |
| Order number          | 4832                          |