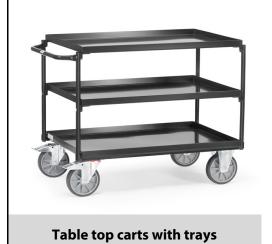

## **Construction:**

Modular system: Steel construction, welded. Tubular steel hoop and steel plate trays screwed. Trays oil-tight, rim 40 mm high, powder coated anthracite grey RAL 7016. 2 swivel and 2 fixed-wheel castors, TPE tyres, hubs with groove ball bearing. Swivel castors with wheel locks, according to the European Standard EN 1757-3 (safety of platform trolleys). Capacity of upper and middle shelf 200 kg.

## Technical details:

| Capacity              | 400 kg                        |
|-----------------------|-------------------------------|
| Shelve heights        | 248, 560, 870 mm              |
| Platform size         | 1000 x 700 L x W mm           |
| Outside dimension     | 1171 x 700 x 910 L x W x H mm |
| Wheels                | TPE 200 x 40 mm               |
| net weight            | 61 kg                         |
|                       |                               |
|                       |                               |
| Country of origin     | Germany                       |
| Customs tariff number | 8716800000                    |
| Warranty              | 10 years                      |
| EAN-Code              | 4017976748320                 |
| Order number          | 4832/7016                     |