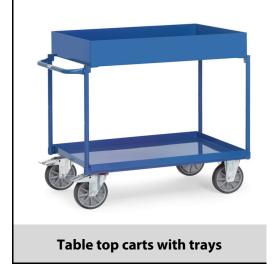

## **Construction:**

Modular system: Steel construction, welded. Tubular steel hoop and steel plate trays screwed. Trays oil-tight, rim 40 mm high, upper shelf with rim 150 mm high, powder coated blue RAL 5007. 2 swivel and 2 fixed-wheel castors, TPE tyres, hubs with groove ball bearing. Swivel castors with wheel locks, according to the European Standard EN 1757-3 (safety of platform trolleys). Capacity of upper and middle shelf 200 kg.

## **Technical details:**

| Capacity              | 400 kg                        |
|-----------------------|-------------------------------|
| Shelve heights        | 207, 829 mm                   |
| Platform size         | 850 x 500 L x W mm            |
| Outside dimension     | 1021 x 500 x 880 L x W x H mm |
| Wheels                | TPE 160 x 40 mm               |
| net weight            | 43 kg                         |
|                       |                               |
|                       |                               |
| Country of origin     | Germany                       |
| Customs tariff number | 8716800000                    |
| Warranty              | 10 years                      |
| EAN-Code              | 4017976348407                 |
| Order number          | 4840                          |