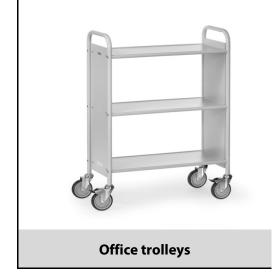

## **Construction:**

Modular system: bolted, tubular steel construction, powder coated light grey RAL 7035. Shelves and panels made of derived material timber board, pale grey. 4 swivel castors with TPE tyres, hubs with roller bearings. 2 swivel castors with wheel locks, according to the European Standard EN 1757-3 (safety of platform trolleys). Flat packed for easy self assembly. Capacity per shelf 50 kg.

## **Technical details:**

| Capacity              | 150 kg                        |
|-----------------------|-------------------------------|
| Shelve heights        | 260, 620, 980 mm              |
| Platform size         | 720 x 350 L x W mm            |
| Outside dimension     | 810 x 385 x 1100 L x W x H mm |
| Wheels                | TPE 125 x 32 mm               |
| net weight            | 22 kg                         |
|                       |                               |
| Country of origin     | Germany                       |
| Customs tariff number | 8716800000                    |
| Warranty              | 10 years                      |
| EAN-Code              | 4017976048703                 |
| Order number          | 4870                          |