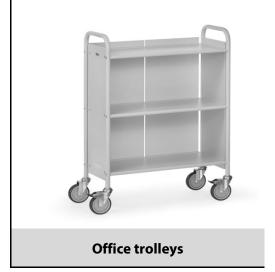

## **Construction:**

Modular system: bolted, tubular steel construction, powder coated light grey RAL 7035. Shelves and panels made of derived material timber board, pale grey. With longitudinal wall (back wall). 4 swivel castors with TPE tyres, hubs with roller bearings. 2 swivel castors with wheel locks, according to the European Standard EN 1757-3 (safety of platform trolleys). Flat packed for easy self assembly. Capacity per shelf 50 kg.

## **Technical details:**

| Capacity              | 150 kg                        |
|-----------------------|-------------------------------|
| Shelve heights        | 260, 620, 980 mm              |
| Platform size         | 720 x 350 L x W mm            |
| Outside dimension     | 810 x 385 x 1100 L x W x H mm |
| Wheels                | TPE 125 x 32 mm               |
| net weight            | 25 kg                         |
|                       |                               |
|                       |                               |
| Country of origin     | Germany                       |
| Customs tariff number | 8716800000                    |
| Warranty              | 10 years                      |
| EAN-Code              | 4017976048710                 |
| Order number          | 4871                          |