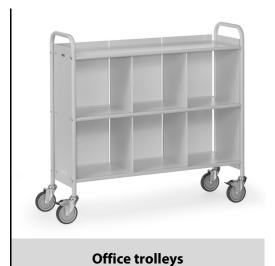

## **Construction:**

Modular system: bolted, tubular steel construction, powder coated light grey RAL 7035. Shelves and panels made of derived material timber board, pale grey. With 2 separating plates and longitudinal wall (back wall).4 swivel castors with TPE tyres, hubs with roller bearings. 2 swivel castors with wheel locks, according to the European Standard EN 1757-3 (safety of platform trolleys). Flat packed for easy self assembly. Capacity per shelf 50 kg.

## **Technical details:**

| Capacity              | 150 kg                         |
|-----------------------|--------------------------------|
| Shelve heights        | 260, 620, 980 mm               |
| Platform size         | 1080 x 350 L x W mm            |
| Outside dimension     | 1165 x 385 x 1100 L x W x H mm |
| Wheels                | TPE 125 x 32 mm                |
| net weight            | 34 kg                          |
|                       |                                |
|                       |                                |
| Country of origin     | Germany                        |
| Customs tariff number | 8716800000                     |
| Warranty              | 10 years                       |
| EAN-Code              | 4017976048789                  |
| Order number          | 4878                           |