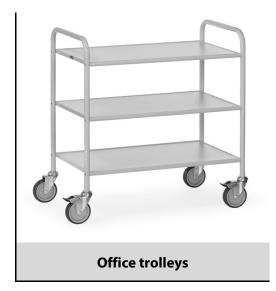

## **Construction:**

Modular system: bolted, tubular steel construction, powder coated light grey RAL 7035. 3 shelves of derived material timber board, pale grey. 4 swivel castors with TPE tyres, hubs with roller bearings. 2 swivel castors with wheel locks, according to the European Standard EN 1757-3 (safety of platform trolleys). Flat packed for easy self assembly. Capacity per shelf 50 kg.

## **Technical details:**

| Capacity              | 150 kg                       |
|-----------------------|------------------------------|
| Shelve heights        | 260, 530, 800 mm             |
| Platform size         | 800 x 500 L x W mm           |
| Outside dimension     | 900 x 535 x 925 L x W x H mm |
| Wheels                | TPE 125 x 32 mm              |
| net weight            | 24 kg                        |
|                       |                              |
|                       |                              |
| Country of origin     | Germany                      |
| Customs tariff number | 8716800000                   |
| Warranty              | 10 years                     |
| EAN-Code              | 4017976048826                |
| Order number          | 4882                         |