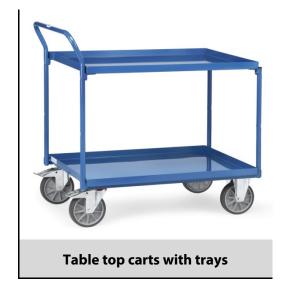

## **Construction:**

Modular system: Steel construction, welded. Tubular steel hoop and steel plate trays screwed. Trays oil-tight, rim 40 mm high, powder coated blue RAL 5007. 2 swivel and 2 fixed-wheel castors, TPE tyres, hubs with groove ball bearing. Swivel castors with wheel locks, according to the European Standard EN 1757-3 (safety of platform trolleys). Capacity of upper shelf 200 kg.

## **Technical details:**

| Capacity              | 400 kg                        |
|-----------------------|-------------------------------|
| Shelve heights        | 207, 829 mm                   |
| Platform size         | 850 x 500 L x W mm            |
| Outside dimension     | 986 x 500 x 1065 L x W x H mm |
| Wheels                | TPE 160 x 40 mm               |
| net weight            | 37 kg                         |
|                       |                               |
| Country of origin     | Germany                       |
| Customs tariff number | 8716800000                    |
| Warranty              | 10 years                      |
| EAN-Code              | 4017976049205                 |
| Order number          | 4920                          |