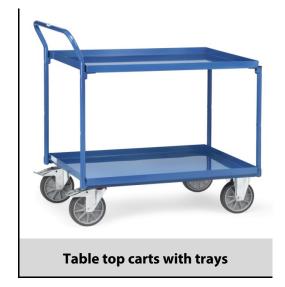

## **Construction:**

Modular system: Steel construction, welded. Tubular steel hoop and steel plate trays screwed. Trays oil-tight, rim 40 mm high, powder coated blue RAL 5007. 2 swivel and 2 fixed-wheel castors, TPE tyres, hubs with groove ball bearing. Swivel castors with wheel locks, according to the European Standard EN 1757-3 (safety of platform trolleys). Capacity of upper shelf 200 kg.

## **Technical details:**

| Capacity              | 400 kg                         |
|-----------------------|--------------------------------|
| Shelve heights        | 248, 870 mm                    |
| Platform size         | 1000 x 700 L x W mm            |
| Outside dimension     | 1136 x 700 x 1105 L x W x H mm |
| Wheels                | TPE 200 x 40 mm                |
| net weight            | 50 kg                          |
|                       |                                |
|                       |                                |
| Country of origin     | Germany                        |
| Customs tariff number | 8716800000                     |
| Warranty              | 10 years                       |
| EAN-Code              | 4017976049229                  |
| Order number          | 4922                           |