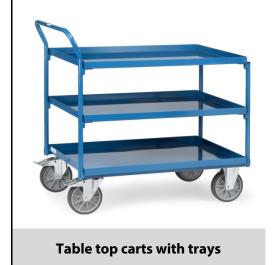

## **Construction:**

Modular system: Steel construction, welded. Tubular steel hoop and steel plate trays screwed. Trays oil-tight, rim 40 mm high, powder coated blue RAL 5007. 2 swivel and 2 fixed-wheel castors, TPE tyres, hubs with groove ball bearing. Swivel castors with wheel locks, according to the European Standard EN 1757-3 (safety of platform trolleys). Capacity of upper and middle shelf 200 kg.

| Capacity              | 400 kg                        |
|-----------------------|-------------------------------|
| Shelve heights        | 207, 519, 829 mm              |
| Platform size         | 850 x 500 L x W mm            |
| Outside dimension     | 986 x 500 x 1065 L x W x H mm |
| Wheels                | TPE 160 x 40 mm               |
| net weight            | 47 kg                         |
|                       |                               |
| Country of origin     | Germany                       |
| Customs tariff number | 8716800000                    |
| Warranty              | 10 years                      |
| EAN-Code              | 4017976049304                 |
| Order number          | 4930                          |