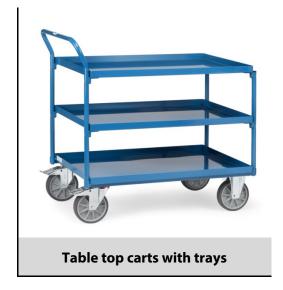

## **Construction:**

Modular system: Steel construction, welded. Tubular steel hoop and steel plate trays screwed. Trays oil-tight, rim 40 mm high, powder coated blue RAL 5007. 2 swivel and 2 fixed-wheel castors, TPE tyres, hubs with groove ball bearing. Swivel castors with wheel locks, according to the European Standard EN 1757-3 (safety of platform trolleys). Capacity of upper and middle shelf 200 kg.

## **Technical details:**

| Capacity              | 400 kg                         |
|-----------------------|--------------------------------|
| Shelve heights        | 248, 560, 870 mm               |
| Platform size         | 1000 x 700 L x W mm            |
| Outside dimension     | 1136 x 700 x 1105 L x W x H mm |
| Wheels                | TPE 200 x 40 mm                |
| net weight            | 64 kg                          |
|                       |                                |
|                       |                                |
| Country of origin     | Germany                        |
| Customs tariff number | 8716800000                     |
| Warranty              | 10 years                       |
| EAN-Code              | 4017976049328                  |
| Order number          | 4932                           |