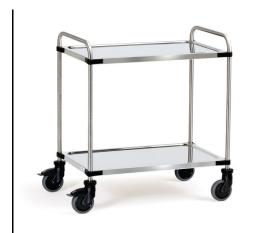

#### **Construction:**

Modular system: Shelved trolley (tea-cart) with tubular push bar made of CNS (chrome-nickel steel) and deep-drawn shelves made of CS (chrome steel), with all-round skirting, lined for sound reduction. Protective edges and wheels. Rustproof wheels according to DIN 18867 part 8. 4 swivel castors with TPE wheels 125 x 32 mm, elastic and easy running, trackless. Hubs with ball bearings, 2 swivel castors with wheel locks. Flat packed for easy self assembly. Capacity per shelf 80 kg.

## **Technical details:**

| Capacity              | 120 kg                       |
|-----------------------|------------------------------|
| Shelve heights        | 230, 850 mm                  |
| Platform size         | 800 x 500 L x W mm           |
| Outside dimension     | 870 x 570 x 950 L x W x H mm |
| Wheels                | TPE 125 x 32 mm              |
| net weight            | 15 kg                        |
|                       |                              |
|                       |                              |
| Country of origin     | Germany                      |
| Customs tariff number | 8716800000                   |
| Warranty              | 10 years                     |
| EAN-Code              | 4017976050010                |
| Order number          | 5001                         |