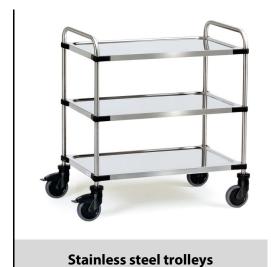

## **Construction:**

Modular system: Shelved trolley (tea-cart) with tubular push bar made of CNS (chrome-nickel steel) and deep-drawn shelves made of CS (chrome steel), with all-round skirting, lined for sound reduction. Protective edges and wheels. Rustproof wheels according to DIN 18867 part 8. 4 swivel castors with TPE wheels 125 x 32 mm, elastic and easy running, trackless. Hubs with ball bearings, 2 swivel castors with wheel locks. Flat packed for easy self assembly. Capacity per shelf 80 kg.

## **Technical details:**

| Capacity              | 150 kg                       |
|-----------------------|------------------------------|
| Shelve heights        | 230, 540, 850 mm             |
| Platform size         | 800 x 500 L x W mm           |
| Outside dimension     | 870 x 570 x 950 L x W x H mm |
| Wheels                | TPE 125 x 32 mm              |
| net weight            | 17 kg                        |
|                       |                              |
|                       |                              |
| Country of origin     | Germany                      |
| Customs tariff number | 8716800000                   |
| Warranty              | 10 years                     |
| EAN-Code              | 4017976050058                |
| Order number          | 5005                         |