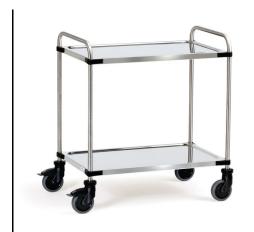

#### **Construction:**

Modular system: Shelved trolley (tea-cart) with tubular push bar made of CNS (chrome-nickel steel) and deep-drawn shelves made of CS (chrome steel), with all-round skirting, lined for sound reduction. Protective edges and wheels. Rustproof wheels according to DIN 18867 part 8. 4 swivel castors with TPE wheels 125 x 32 mm, elastic and easy running, trackless. Hubs with ball bearings, 2 swivel castors with wheel locks. Flat packed for easy self assembly. Capacity per shelf 80 kg.

## **Technical details:**

| Capacity              | 120 kg                        |
|-----------------------|-------------------------------|
| Shelve heights        | 230, 850 mm                   |
| Platform size         | 1000 x 500 L x W mm           |
| Outside dimension     | 1070 x 570 x 950 L x W x H mm |
| Wheels                | TPE 125 x 32 mm               |
| net weight            | 16 kg                         |
|                       |                               |
|                       |                               |
| Country of origin     | Germany                       |
| Customs tariff number | 8716800000                    |
| Warranty              | 10 years                      |
| EAN-Code              | 4017976150116                 |
| Order number          | 5011                          |