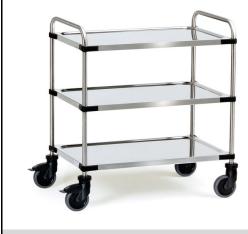

# Stainless steel trolleys

#### **Construction:**

Modular system: Shelved trolley (tea-cart) with tubular push bar made of CNS (chrome-nickel steel) and deep-drawn shelves made of CS (chrome steel), with all-round skirting, lined for sound reduction. Protective edges and wheels. Rustproof wheels according to DIN 18867 part 8. 4 swivel castors with TPE wheels 125 x 32 mm, elastic and easy running, trackless. Hubs with ball bearings, 2 swivel castors with wheel locks. Flat packed for easy self assembly. Capacity per shelf 80 kg.

## **Technical details:**

| Capacity              | 150 kg                        |
|-----------------------|-------------------------------|
| Shelve heights        | 230, 540, 850 mm              |
| Platform size         | 1000 x 500 L x W mm           |
| Outside dimension     | 1070 x 570 x 950 L x W x H mm |
| Wheels                | TPE 125 x 32 mm               |
| net weight            | 19 kg                         |
|                       |                               |
|                       |                               |
| Country of origin     | Germany                       |
| Customs tariff number | 8716800000                    |
| Warranty              | 10 years                      |
| EAN-Code              | 4017976150130                 |
| Order number          | 5013                          |