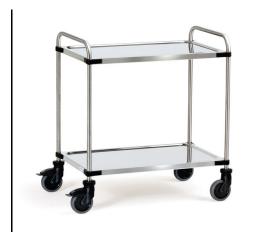

## **Construction:**

Modular system: Shelved trolley (tea-cart) with tubular push bar made of CNS (chrome-nickel steel) and deep-drawn shelves made of CS (chrome steel), with all-round skirting, lined for sound reduction. Protective edges and wheels. Rustproof wheels according to DIN 18867 part 8. 4 swivel castors with TPE wheels 125 x 32 mm, elastic and easy running, trackless. Hubs with ball bearings, 2 swivel castors with wheel locks. Flat packed for easy self assembly. Capacity per shelf 80 kg.

Stainless steel trolleys

## **Technical details:**

| Capacity              | 120 kg                        |
|-----------------------|-------------------------------|
| Shelve heights        | 230, 850 mm                   |
| Platform size         | 1000 x 600 L x W mm           |
| Outside dimension     | 1070 x 670 x 950 L x W x H mm |
| Wheels                | TPE 125 x 32 mm               |
| net weight            | 17 kg                         |
|                       |                               |
|                       |                               |
| Country of origin     | Germany                       |
| Customs tariff number | 8716800000                    |
| Warranty              | 10 years                      |
| EAN-Code              | 4017976150178                 |
| Order number          | 5017                          |