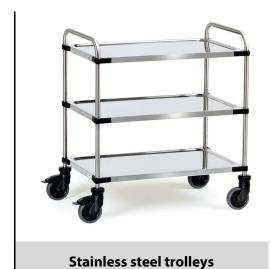

## **Construction:**

Modular system: Shelved trolley (tea-cart) with tubular push bar made of CNS (chrome-nickel steel) and deep-drawn shelves made of CS (chrome steel), with all-round skirting, lined for sound reduction. Protective edges and wheels. Rustproof wheels according to DIN 18867 part 8. 4 swivel castors with TPE wheels 125 x 32 mm, elastic and easy running, trackless. Hubs with ball bearings, 2 swivel castors with wheel locks. Flat packed for easy self assembly. Capacity per shelf 80 kg.

**Technical details:** 

| Capacity              | 150 kg                        |
|-----------------------|-------------------------------|
| Shelve heights        | 230, 540, 850 mm              |
| Platform size         | 1000 x 600 L x W mm           |
| Outside dimension     | 1070 x 670 x 950 L x W x H mm |
| Wheels                | TPE 125 x 32 mm               |
| net weight            | 22 kg                         |
|                       |                               |
|                       |                               |
| Country of origin     | Germany                       |
| Customs tariff number | 8716800000                    |
| Warranty              | 10 years                      |
| EAN-Code              | 4017976150192                 |
| Order number          | 5019                          |