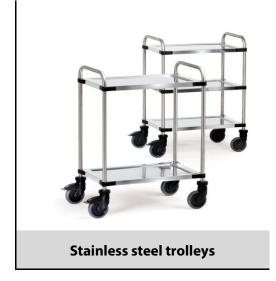

## **Construction:**

Modular system: Shelved trolley (tea-cart) with tubular push bar made of CNS (chrome-nickel steel) and deep-drawn shelves made of CS (chrome steel), with all-round skirting, lined for sound reduction. Protective edges and wheels. Rustproof wheels according to DIN 18867 part 8. 4 swivel castors with TPE wheels 125 x 32 mm, elastic and easy running, trackless. Hubs with ball bearings, 2 swivel castors with wheel locks. Flat packed for easy self assembly. Capacity per shelf 80 kg.

5036: 2 shelves

5038: 3 shelves

| Capacity              | 120 kg                       |
|-----------------------|------------------------------|
| Shelve heights        | 230, 850 mm                  |
| Platform size         | 630 x 400 L x W mm           |
| Outside dimension     | 700 x 470 x 950 L x W x H mm |
| Wheels                | TPE 125 x 32 mm              |
| net weight            | 12 kg                        |
|                       |                              |
|                       |                              |
| Country of origin     | Germany                      |
| Customs tariff number | 8716800000                   |
| Warranty              | 10 years                     |
| EAN-Code              | 4017976150369                |
| Order number          | 5036                         |