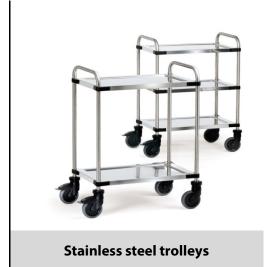

## **Construction:**

Modular system: Shelved trolley (tea-cart) with tubular push bar made of CNS (chrome-nickel steel) and deep-drawn shelves made of CS (chrome steel), with all-round skirting, lined for sound reduction. Protective edges and wheels. Rustproof wheels according to DIN 18867 part 8. 4 swivel castors with TPE wheels 125 x 32 mm, elastic and easy running, trackless. Hubs with ball bearings, 2 swivel castors with wheel locks. Flat packed for easy self assembly. Capacity per shelf 80 kg.

5036: 2 shelves

5038: 3 shelves

## **Technical details:**

| Capacity              | 150 kg                       |
|-----------------------|------------------------------|
| Shelve heights        | 230, 540, 850 mm             |
| Platform size         | 630 x 400 L x W mm           |
| Outside dimension     | 700 x 470 x 950 L x W x H mm |
| Wheels                | TPE 125 x 32 mm              |
| net weight            | 14,5 kg                      |
|                       |                              |
|                       |                              |
| Country of origin     | Germany                      |
| Customs tariff number | 8716800000                   |
| Warranty              | 10 years                     |
| EAN-Code              | 4017976150383                |
| Order number          | 5038                         |